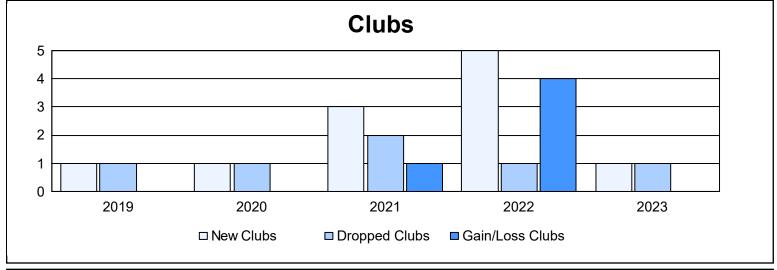

District B 9 As of June 2023 Cumulative

| Year      | New<br>Clubs | Dropped<br>Clubs | Gain/<br>Loss<br>Clubs | New<br>Members | Charter<br>Members | Reinstate<br>Members | Transfer<br>Members | Total<br>Member<br>Added | Total<br>Members<br>Dropped | Gain/<br>Loss<br>Members |
|-----------|--------------|------------------|------------------------|----------------|--------------------|----------------------|---------------------|--------------------------|-----------------------------|--------------------------|
| 2018-2019 | 1            | 1                | 0                      | 44             | 36                 | 15                   | 0                   | 95                       | 151                         | -56                      |
| 2019-2020 | 1            | 1                | 0                      | 59             | 22                 | 4                    | 2                   | 87                       | 72                          | 15                       |
| 2020-2021 | 3            | 2                | 1                      | 44             | 87                 | 34                   | 5                   | 170                      | 228                         | -58                      |
| 2021-2022 | 5            | 1                | 4                      | 45             | 128                | 32                   | 4                   | 209                      | 163                         | 46                       |
| 2022-2023 | 1            | 1                | 0                      | 33             | 33                 | 2                    | 1                   | 69                       | 126                         | -57                      |
| Average   | 2            | 1                | 1                      | 45             | 61                 | 17                   | 2                   | 126                      | 148                         | -22                      |