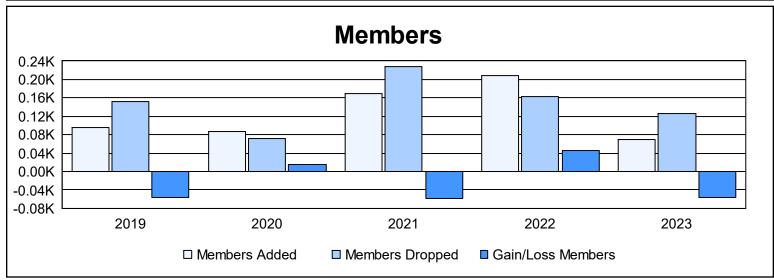

District B 9 As of June 2023 Cumulative

| Year      | New<br>Clubs | Dropped<br>Clubs | Gain/<br>Loss<br>Clubs | New<br>Members | Charter<br>Members | Reinstate<br>Members | Transfer<br>Members | Total<br>Member<br>Added | Total<br>Members<br>Dropped | Gain/<br>Loss<br>Members |
|-----------|--------------|------------------|------------------------|----------------|--------------------|----------------------|---------------------|--------------------------|-----------------------------|--------------------------|
| 2018-2019 | 1            | 1                | 0                      | 44             | 36                 | 15                   | 0                   | 95                       | 151                         | -56                      |
| 2019-2020 | 1            | 1                | 0                      | 59             | 22                 | 4                    | 2                   | 87                       | 72                          | 15                       |
| 2020-2021 | 3            | 2                | 1                      | 44             | 87                 | 34                   | 5                   | 170                      | 228                         | -58                      |
| 2021-2022 | 5            | 1                | 4                      | 45             | 128                | 32                   | 4                   | 209                      | 163                         | 46                       |
| 2022-2023 | 1            | 1                | 0                      | 33             | 33                 | 2                    | 1                   | 69                       | 126                         | -57                      |
| Average   | 2            | 1                | 1                      | 45             | 61                 | 17                   | 2                   | 126                      | 148                         | -22                      |